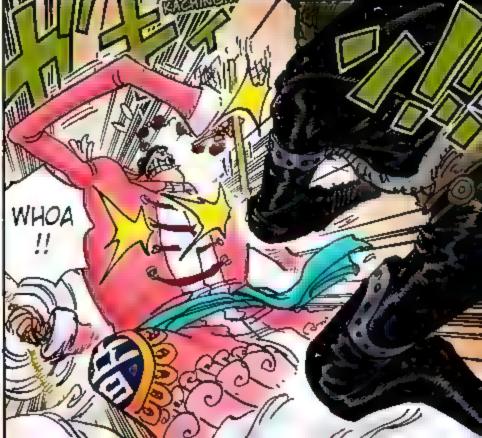

forces chase after him and decide to launch a sneak attack. With new powerful friends in tow, the raid on Onigashima begins!! While the Emperor's followers block the way on the Island, Kaido's daughter Yamato shows up and swears to fight on Luffy's side. The Red-Scabbards samural face off against Kaido on the roof of the castle, fighting to avenge their beloved Lord Oden. But Kaido steadily gains the upper hand... Luffy and others are heading for the roof too, but Kaido's henchman stand in their way.